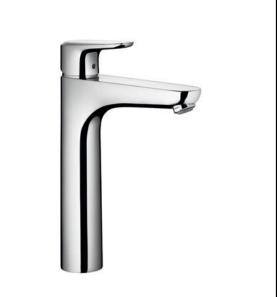

## **SPECIFICATION** SHEET - fittings

| BRAND:                         | hansgrohe                                                                                                      | Product Photo: |
|--------------------------------|----------------------------------------------------------------------------------------------------------------|----------------|
| ORIGIN:                        | Germany                                                                                                        |                |
| SERIES:                        | ECOS                                                                                                           |                |
| PRODUCT<br>DESCRIPTION:        | Single lever basin mixer 190 CoolStart • with push-open waste set • normal spray • flow rate: 5 l/min at 3 bar |                |
| MODEL No.                      | 14044 000                                                                                                      |                |
| FINISH/COLOUR:                 | Chrome-plated                                                                                                  |                |
| DIMENSIONS:                    | 159mm spout projection                                                                                         |                |
| OPTIONAL<br>MATCHING<br>PARTS: | 2x angle valve ½"x¾"<br>basin waste trap                                                                       |                |