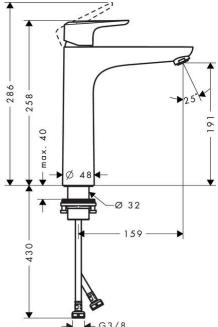

## **SPECIFICATION** SHEET - fittings

| BRAND:                         | hansgrohe                                                                                                      | Product Photo: |
|--------------------------------|----------------------------------------------------------------------------------------------------------------|----------------|
| ORIGIN:                        | Germany                                                                                                        |                |
| SERIES:                        | ECOS                                                                                                           |                |
| PRODUCT<br>DESCRIPTION:        | Single lever basin mixer 190 CoolStart • with push-open waste set • normal spray • flow rate: 5 l/min at 3 bar |                |
| MODEL No.                      | 14044 000                                                                                                      |                |
| FINISH/COLOUR:                 | Chrome-plated                                                                                                  |                |
| DIMENSIONS:                    | 159mm spout projection                                                                                         |                |
| OPTIONAL<br>MATCHING<br>PARTS: | 2x angle valve ½"x¾"<br>basin waste trap                                                                       |                |